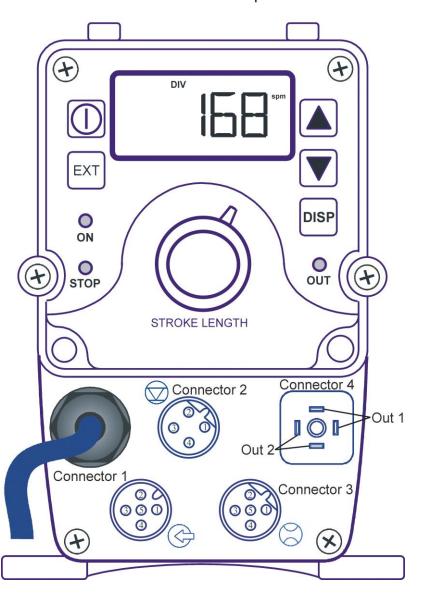

#### CONNECTOR 1 (5-Pin Round, Std Key):

P/N E90495: Field Wire-able connector P/N IX0018: Wired w/15feet cable (color)

Pin #1: Analog or Digital Input (+) (Brown)
Pin #2: Analog OUT (-) (White)
Pin #3: Interlock, Batch, Aux Input (Blue)
Pin #4: Common (Black)
Pin #5: Ana OUT(+) / 18VDC out (Green)

## CONNECTOR 2 (5-Pin Round, Rev. Key): P/N E90494/6: Field Wire-able connector P/N IX0019: Wired w/15feet cable (color)

Pin #1: Start/Stop Input (Brown)
Pin #2: Pre-Stop Input (White)
Pin #3: Common (Blue)
Pin #4: Common (Black)
Pin #5: not used (Green)

### CONNECTOR 3 (5-Pin Round, Rev. Key): P/N E90494/6: Field Wire-able connector P/N IX0019: Wired w/15feet cable (color)

Pin #1: Sensor Signal Input
Pin #2: 24VDC Out (Sens Pwr)
Pin #3: not used
Pin #4: Common
Pin #5: not used
(Blue)
(Green)

#### CONNECTOR 4 (4-Pin Square, mini-DIN):

P/N E90497: Field Wire-able connector P/N IX0020: Wired w/15feet cable (color)

Pin #1: Output 1 (mech. relay) (White)
Pin #2: Output 1 (Brown)
Pin #3: Output 2 (elec. relay) (Black)
Pin #4: Output 2 (Blue)

\*Note: E90495 Connector 1 supplied with pump. Other Connectors NOT supplied.